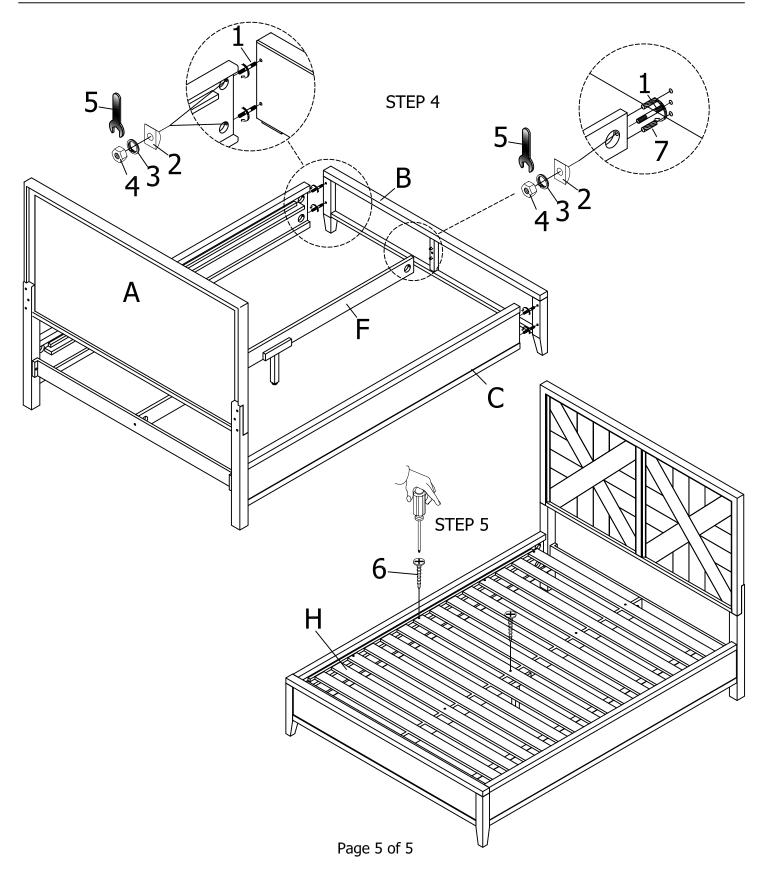

(1), curve washer (2), spring washer (3), nut (4). Tighten all nuts securely with Wrench (5), but do not over tighten. Step 4: Insert the dowel (7) into the Footboard (B) as shown. Assemble the footboard (B) to the Center rail (G) and the side rail

- (C) using Threaded bolt (1), curve washer (2), spring washer (3), nut (4). Tighten all nuts securely with Wrench (5), but do not over tighten.
- Step 5: Attach the slat roll (H) on the side rails (C) using screws (6) as shown. Adjust the height of center rail support (G) by turning adjustable levelers located on the bottom of center rail support (G), clockwise to lower and counterclockwise to raise.

### Assembly is now complete.