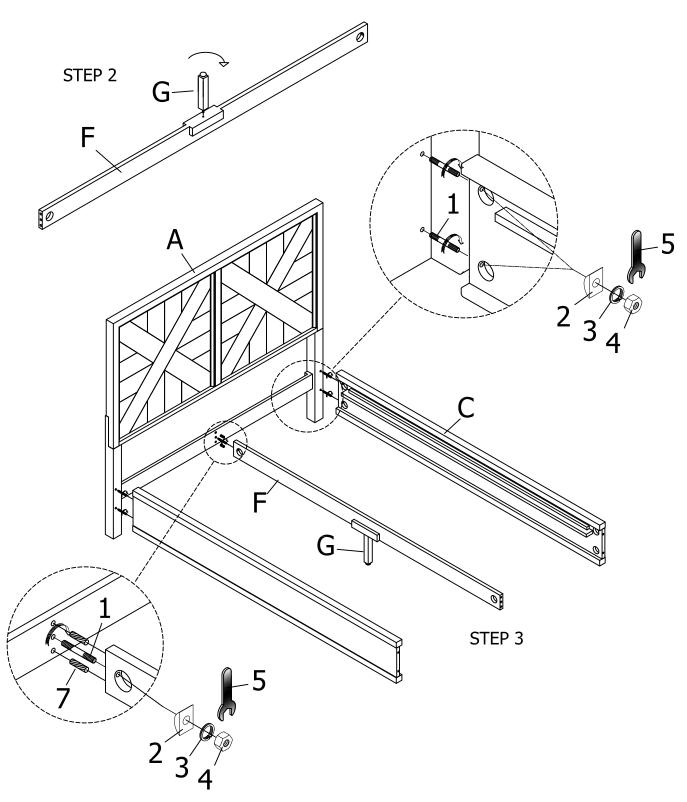

## **OPTION 2: MATTRESS ONLY - NOTE: CENTER RAIL SLAT** ROLL AND HARDWARE SOLD SEPERATELY

### Parts List:

| Description   | QTY   | Description                |   | QTY   |
|---------------|-------|----------------------------|---|-------|
| Headboard (A) | 1 pc  | Center Rail (F)            |   | 1 pc  |
| Footboard (B) | 1 pc  | Center rail<br>support (G) | Û | 1 pc  |
| Side Rail (C) | 2 pcs | Slat roll (H)              |   | 1 set |

Hardware List:

| 1 | Threaded bolt | 5/16"x3" |   | 10 pcs | 5 | Wrench     | 12mm      |   | 1 pc   |
|---|---------------|----------|---|--------|---|------------|-----------|---|--------|
| 2 | Curve washer  | 5/16"    | 0 | 10 pcs | 6 | Screw      | #8x1-1/4" | + | 15 pcs |
| 3 | Spring washer | 5/16"    | Ũ | 10 pcs | 7 | Wood dowel | ¢10x40mm  |   | 4 pcs  |
| 4 | Nut           | 5/16"    | 5 | 10 pcs |   |            |           |   |        |

## Assembly Procedure: (Please follow the sketches below.)

- Step 1: Unpack, inspect, and read assembly instruction carefully. Lay out the parts and hardware. Make sure the quantity of each is correct.
- Step 2: Assemble Center rail support (G) into Center rail (F).
- Step 3: Assemble siderail (C) to headboard (A) using Threaded bolt (1), curve washer (2), spring washer (3), nut (4). Tighten all nuts securely with Wrench (5), but do not over tighten. Insert the dowel (7) into the Headboard (A) as shown. Assemble Center rail (G) to headboard (A) using Threaded bolt

(1), curve washer (2), spring washer (3), nut (4). Tighten all nuts securely with Wrench (5), but do not over tighten. Step 4: Insert the dowel (7) into the Footboard (B) as shown. Assemble the footboard (B) to the Center rail (G) and the side rail