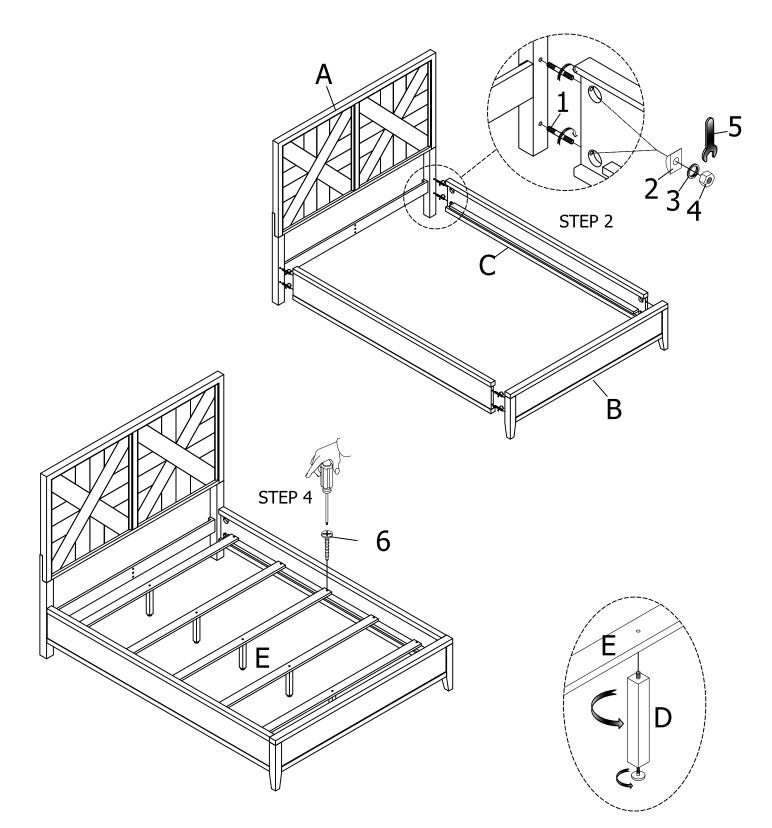

## **OPTION 1: MATTRESS WITH FOUNDATION**

Assembly Procedure: (Please follow the sketches below.)

## Parts List:

| Description   |               | QTY          | Description     |                                       | QTY   |
|---------------|---------------|--------------|-----------------|---------------------------------------|-------|
| Headboard (A) | Headboard (A) | 1 pc<br>1 pc | Side Rail (C)   |                                       | 2 pcs |
|               |               |              | Support Leg (D) | Û                                     | 5 pcs |
| Footboard (B) |               |              | Slat (E)        | · · · · · · · · · · · · · · · · · · · | 5 pcs |

## Hardware List:

| 1 | Threaded bolt | 5/16"x3" |   | 8 pcs | 4 | Nut    | 5/16"     | ۲.<br>۲ | 8 pcs  |
|---|---------------|----------|---|-------|---|--------|-----------|---------|--------|
| 2 | Curve washer  | 5/16"    |   | 8 pcs | 5 | Wrench | 12mm      |         | 1 pc   |
| 3 | Spring washer | 5/16"    | Ũ | 8 pcs | 6 | Screw  | #8x1-1/4" | +       | 10 pcs |

Step 1: Unpack, inspect, and read assembly instruction carefully. Lay out the parts and hardware. Make sure the quantity of each is correct.

Step 2: Assemble siderail (C) to headboard (A) and footboard (B) using Threaded bolt (1), curve washer (2), spring washer (3), nut (4). Tighten all nuts securely with Wrench (5), but do not over tighten.

Step 3: Assemble each support leg (D) into each slat (E).

Step 4: Attach each slat (E) on the side rails (C) using screws (6) as shown. Adjust the height of each support leg (D) by turning adjustable levelers located on the bottom of each support leg (D), clockwise to lower and counterclockwise to raise.

### Assembly is now complete.